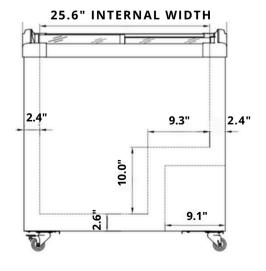

# **PROTECH DSF-401WG**

Commercial Ice Cream Freezer, Curved Top Display Freezer

| Technical Specifications |                             |
|--------------------------|-----------------------------|
| External Dimensions      | 30.5″ W x 23.4″ D x 32.7″ H |
| Internal Dimensions      | 25.6″ W x 17.9″ D x 21.5″ H |
| Packaging Dimensions     | 32.2″ W x 25.7″ D x 34.8″ H |
| Capacity                 | 4.0 cu. ft. / 117 L         |
| Net Weight               | 87 lbs                      |
| Gross Weight             | 99 lbs                      |