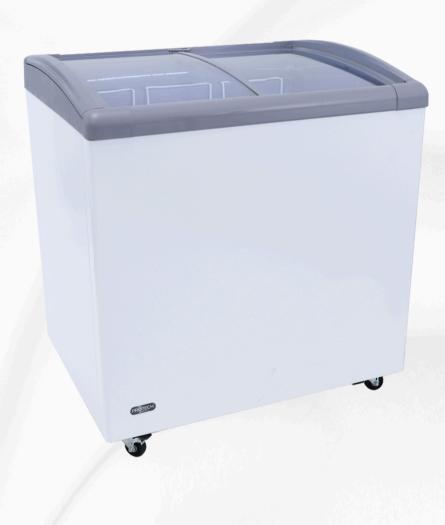

# **PROTECH DSF-401WG**

Commercial Ice Cream Freezer, Curved Top Display Freezer

#### **Commercial Top Display Freezer**

4.0 cu. ft. / 117 L storage, this commercial ice cream freezer is perfect for showcasing frozen treats in retail environments, cafes, and convenience stores. With 3 durable wire baskets for organized storage and easy access to a variety of frozen products.

## Convenient Access, Security, and Mobility

Dual sliding tempered glass doors for easy access. Bright interior lighting with on/off switch. Safety lock with two keys for added security. Mobility wheels for easy transportation and flexible positioning.