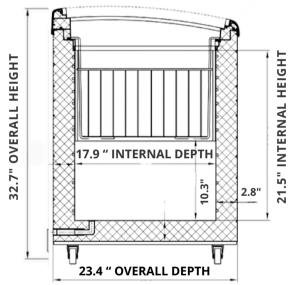

# **PROTECH DSF-401WG**

Commercial Ice Cream Freezer, Curved Top Display Freezer

| Technical Specifications |                             |
|--------------------------|-----------------------------|
| External Dimensions      | 30.5″ W x 23.4″ D x 32.7″ H |
| Internal Dimensions      | 25.6″ W x 17.9″ D x 21.5″ H |
| Packaging Dimensions     | 32.2″ W x 25.7″ D x 34.8″ H |
| Capacity                 | 4.0 cu. ft. / 117 L         |
| Net Weight               | 87 lbs                      |
| Gross Weight             | 99 lbs                      |