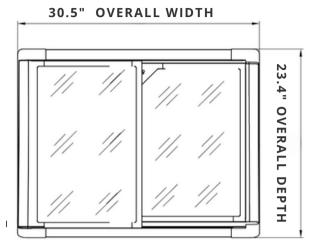

# **PROTECH DSF-401WG**

Commercial Ice Cream Freezer, Curved Top Display Freezer

| Technical Specifications |                             |
|--------------------------|-----------------------------|
| External Dimensions      | 30.5″ W x 23.4″ D x 32.7″ H |
| Internal Dimensions      | 25.6″ W x 17.9″ D x 21.5″ H |
| Packaging Dimensions     | 32.2″ W x 25.7″ D x 34.8″ H |
| Capacity                 | 4.0 cu. ft. / 117 L         |
| Net Weight               | 87 lbs                      |
| Gross Weight             | 99 lbs                      |